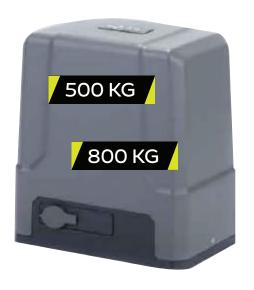

## GATEMOTOR SL-800DC

### Product Characteristics

The gatemotor sliding door model SL-800DC is one of the most compact and feasible model. Below consists some of its key features:

- Integrated structure of motor and battery.
- No future troubles about limit switch installation.
- Gate runs more smoothly as speed are adjustable.
- Error indicator light, Anti-clip function, Auto stop when battery is low (to avoid potential damage).
- Infrared protection device can be optional connected to ensure the passing safety.
- · Auto close function can be set on demand.

#### Main Technical Parameters

| Unit Model              | SL500DC                    | SL800DC    |
|-------------------------|----------------------------|------------|
| Power supply            | AC220V/50HzAC110V/60Hz     |            |
| Maximum Loading Weight  | 500kg                      | 800KG      |
| Motor Power             | DC24V/150W                 | DC24V/180W |
| Travel Speed            | 16/18m per min             |            |
| Limit Switch            | ELECTRONIC LIMIT SWITCH    |            |
| Remote Control CODE     | Rolling code               |            |
| Remote control mode     | Single button/three button |            |
| Remote Frequency        | 433.92MHz                  |            |
| Recording ot Up remotes | 100                        |            |
| Working Noise           | ≤ 58dB                     |            |
| Battery Specification   | 12v9                       | 9AH        |