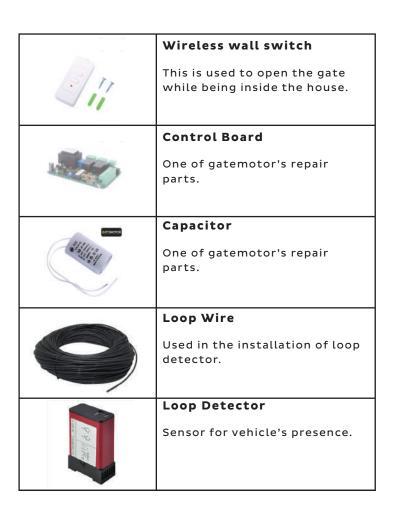

#### Accessories

|           | Remote (Included)                                                                                                   |  |
|-----------|---------------------------------------------------------------------------------------------------------------------|--|
|           | Single button for open/close function.                                                                              |  |
|           | Photocell (IR Beam)                                                                                                 |  |
|           | Photocell use for detecting obstacle on moving condition, to ensure the safety of personnel and property.           |  |
|           | Flashlight 24V (Optional)                                                                                           |  |
| III A     | When the gatemotor turns ON, the flashlight is activated as an indicator.                                           |  |
|           | Steel base plate (Optional)                                                                                         |  |
| • •       | Used within the installation process of the gatemotor.                                                              |  |
| A A A A L | Gear rack steel/Nylon                                                                                               |  |
|           | The gear rack attaches to the side of the gate and with the teeth on the gear rack to move the gate open and close. |  |