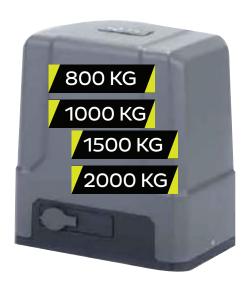

#### Main Technical Parameters

| Unit Model              | SL800AC                | SL1000AC           | SL1500AC     | SL2000AC |
|-------------------------|------------------------|--------------------|--------------|----------|
| Power supply            | AC220V/50HzAC110V/60Hz |                    |              |          |
| Maximum Loading Weight  | 800kg                  | 1000KG             | 1500KG       | 2000KG   |
| Motor Power             | 370W                   | 400W               | 550W         | 750W     |
| Output Shaft Height     | 50MM                   |                    |              |          |
| Limit Switch            |                        | magnetic or spring | limit switch |          |
| Gate Moving Speed       | 11-13m/min             |                    |              |          |
| Remote Control Range    | ≥ 30m                  |                    |              |          |
| Recording of Up Remotes | 25                     |                    |              |          |
| Remote Frequency        |                        | 433.               | 92MHz        |          |
| Work Duty               | s2 20min               |                    |              |          |
| Working Noise           | ≤ 60dB                 |                    |              |          |
| Working Temperature     | -20°C ~ 70°C           |                    |              |          |
| Driving Mode            | Gear                   |                    |              |          |